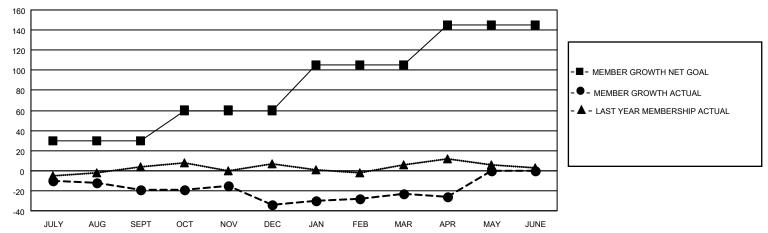

#### GOALS AND ACTUAL MEMBERS CUMULATIVE

| DROPPED CLUBS: 0 |     | 27 CLUBS OF 56 ADDED 1 OR<br>MORE NEW MEMBERS | GENDER DISTRIBUTION                 |              |  |
|------------------|-----|-----------------------------------------------|-------------------------------------|--------------|--|
|                  |     | WORE NEW WEWBERS                              | MALE                                | 926 (62.02%) |  |
|                  |     |                                               | FEMALE                              | 567 (37.98%) |  |
| DROPPED MEMBERS  |     |                                               | NON BINARY                          | 0 (0.00%)    |  |
|                  |     |                                               | PREFER NOT TO ANSWER                | 0 (0.00%)    |  |
| DECEASED         | 30  |                                               |                                     |              |  |
| CLUB CANCELLED   | 0   | CLICK HERE FOR CUMULATIVE                     | TOTAL FAMILY UNIT MEMBERS           | 479          |  |
| OTHER            | 70  | MEMBERSHIP DATA                               |                                     |              |  |
| TOTAL            | 100 |                                               | FAMILY MEMBERS PAYING HALF DUES 244 |              |  |
|                  |     |                                               |                                     |              |  |

## District 29 I

| Clubs RESULTS FOR 2022-2023 |   |   |   | Members RESULTS FOR 2022-2023 |    |    |    |
|-----------------------------|---|---|---|-------------------------------|----|----|----|
|                             |   |   |   |                               |    |    |    |
| JULY/AUG/SEPT               | 2 | 0 | 0 | JULY/AUG/SEPT                 | 30 | 11 | 26 |
| OCT/NOV/DEC                 | 0 | 0 | 0 | OCT/NOV/DEC                   | 30 | 31 | 44 |
| JAN/FEB/MAR                 | 1 | 0 | 0 | JAN/FEB/MAR                   | 45 | 33 | 19 |
| APR/MAY/JUNE                | 1 | 0 | 0 | APR/MAY/JUNE                  | 40 | 9  | 11 |