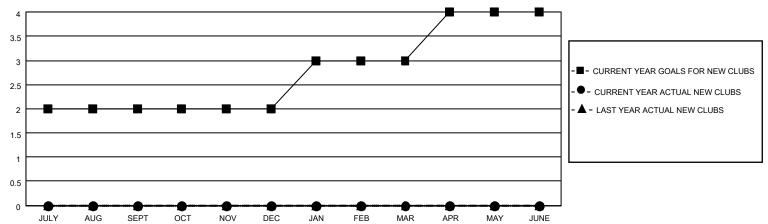

#### GOALS AND ACTUAL NEW CLUBS CUMULATIVE

## District 29 I

| Clubs RESULTS FOR 2022-2023 |   |   |   | Members RESULTS FOR 2022-2023 |    |    |    |
|-----------------------------|---|---|---|-------------------------------|----|----|----|
|                             |   |   |   |                               |    |    |    |
| JULY/AUG/SEPT               | 2 | 0 | 0 | JULY/AUG/SEPT                 | 30 | 11 | 26 |
| OCT/NOV/DEC                 | 0 | 0 | 0 | OCT/NOV/DEC                   | 30 | 31 | 44 |
| JAN/FEB/MAR                 | 1 | 0 | 0 | JAN/FEB/MAR                   | 45 | 33 | 19 |
| APR/MAY/JUNE                | 1 | 0 | 0 | APR/MAY/JUNE                  | 40 | 9  | 11 |